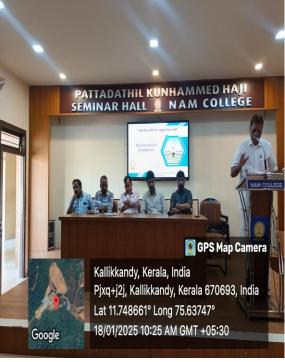

The Chairperson, Dr. Haseeb V V (Coordinator, IQAC), provided insights into the

objectives of the FDP, stressing that the programme aims to equip faculty members with the necessary

skills and knowledge to adopt innovative methods of keeping files and records. The Inaugural

**Speech** was delivered by **Dr. Majeesh T** (**Principal**), who emphasized the crucial role of faculty

development in improving educational quality. Dr. Majeesh also stressed the importance of staying

updated with emerging trends in education, the integration of technology in clerical work, and

fostering an environment of administration.

The inauguration marked the beginning of a structured series of sessions.