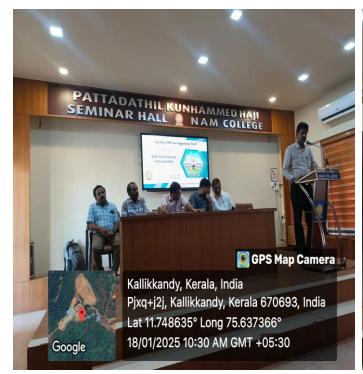

**Faculty Development Programme (FDP)** 

**For Supporting Staff** 

Date: 18th January 2025

Venue: Seminar Hall

No. of participants: 24

The Faculty Development Programme (FDP) for the academic year 2025 commenced with

an official inauguration on 18th January 2025 at the Seminar Hall. The event was attended by

esteemed administrative staff, from various colleges nearby the college.

The session began with the Welcome Address delivered by Mr. Gafoor M (JS), who

extended a warm welcome to all the participants and highlighted the importance of continuous

professional development for faculty members to enhance their administrative methodologies and

contribute to the growth of the institution.